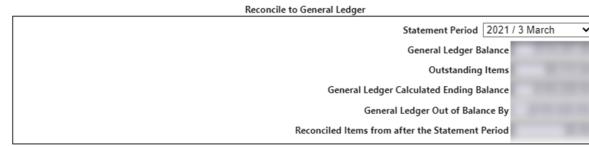

# **Financials Bank Reconciliation**

- Deposit appears in **Bank Account** ٠ Management ready to be reconciled.
- This deposit will match the deposit on the Bank Statement.

|         |          |           | Show transactions through: |    |
|---------|----------|-----------|----------------------------|----|
|         |          |           | Deposits                   |    |
| Item #  | Amount   | Date      | Description                |    |
| 9000127 |          | 3/7/2021  | CN Entries                 | -  |
| 9000128 |          | 3/7/2021  | CN Entries                 |    |
| 9000130 |          | 3/7/2021  | CN Entries                 |    |
| 9000131 |          | 3/7/2021  | CN Entries                 |    |
| 9000132 |          | 3/14/2021 | CN Entries                 |    |
| 9000133 |          | 3/14/2021 | CN Entries                 |    |
| 9000134 |          | 3/14/2021 | CN Entries                 |    |
| 9000135 | -        | 3/14/2021 | CN Entries                 |    |
| 9000138 | \$300.50 | 3/16/2021 | CN Entries                 | J. |
| 9000136 | -        | 3/21/2021 | CN Entries                 |    |
| 9000137 |          | 3/21/2021 | CN Entries                 | -  |

|   | Item #  | Amount   | Date      | Description |
|---|---------|----------|-----------|-------------|
|   | 9000127 |          | 3/7/2021  | CN Entries  |
|   | 9000128 |          | 3/7/2021  | CN Entries  |
|   | 9000130 |          | 3/7/2021  | CN Entries  |
|   | 9000131 |          | 3/7/2021  | CN Entries  |
|   | 9000132 |          | 3/14/2021 | CN Entries  |
|   | 9000133 |          | 3/14/2021 | CN Entries  |
|   | 9000134 |          | 3/14/2021 | CN Entries  |
|   | 9000135 |          | 3/14/2021 | CN Entries  |
|   | 9000138 | \$300.50 | 3/16/2021 | CN Entries  |
| U | 9000136 | -        | 3/21/2021 | CN Entries  |
|   | 9000137 |          | 3/21/2021 | CN Entries  |
|   |         |          | 3/21/2021 |             |