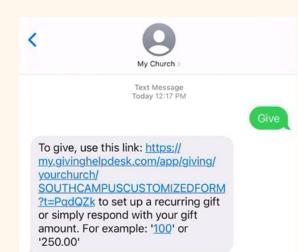

## **Giving in the Moment**

Inspire your audience to take action

Don't leave engaging donors, members and participants to the chance that they will remember to go to the website later or after service to give. Make it easy to give when they are inspired. My Church >

<

Text Message Today 12:17 PM

Give

To give, use this link: <u>https://</u> my.givinghelpdesk.com/app/giving/ yourchurch/ SOUTHCAMPUSCUSTOMIZEDFORM ?t=PgdQZk to set up a recurring gift or simply respond with your gift amount. For example: '<u>100</u>' or '250.00'

#### Instant Engagement

Inspire your audience to take action

Don't leave donors, members and participants to the chance that they will remember to go to the website later or after service to engage with your ministry.