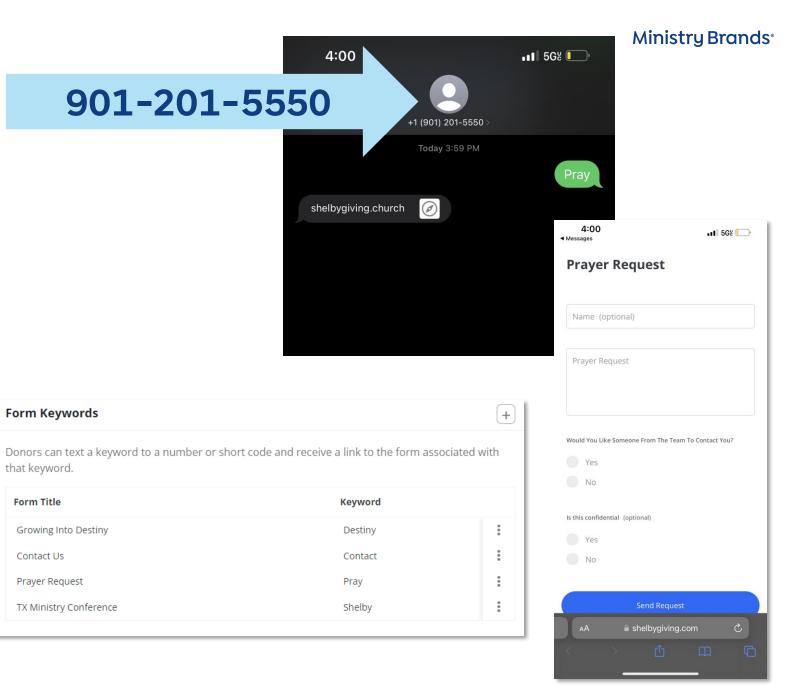

## **Giving in the Moment**

Inspire your audience to take action

Don't leave engaging donors, members and participants to the chance that they will remember to go to the website later or after service to give. Make it easy to give when they are inspired. My Church >

<

Text Message Today 12:17 PM

Give

To give, use this link: <u>https://</u> my.givinghelpdesk.com/app/giving/ yourchurch/ SOUTHCAMPUSCUSTOMIZEDFORM ?t=PgdQZk to set up a recurring gift or simply respond with your gift amount. For example: '<u>100</u>' or '250.00'

#### Instant Engagement

Inspire your audience to take action

Don't leave donors, members and participants to the chance that they will remember to go to the website later or after service to engage with your ministry.