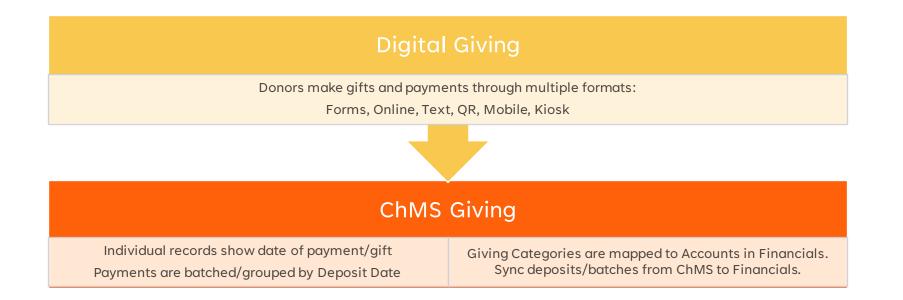

#### **Digital Giving**

Donors make gifts and payments through multiple formats:

Forms, Website, Text, QR, Mobile, Kiosk