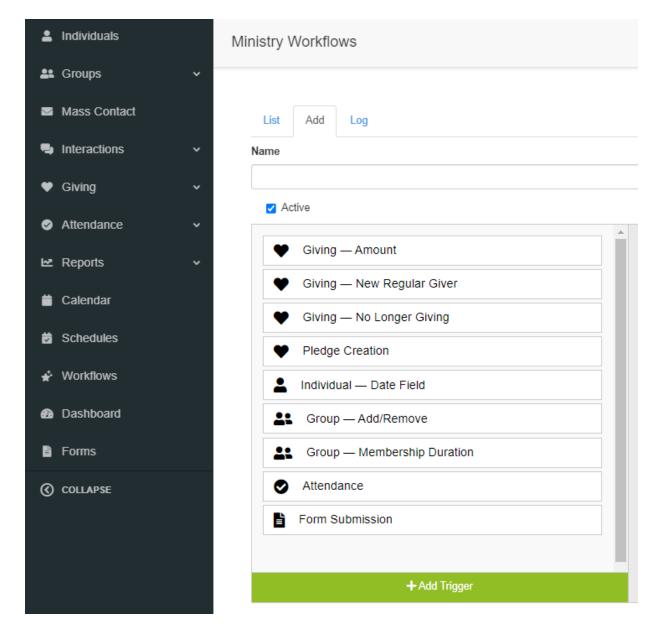

## **Step up Care**

Create automations for greater engagement

Take member care to the next level. No more wondering if follow-up was completed or if a visitor card got lost.

| Ē | Form Submission                                                | <b>^</b> | Email            | Group           | • |
|---|----------------------------------------------------------------|----------|------------------|-----------------|---|
|   | The form is submitted.<br>When the following form is submitted | l        | Interaction      | Update Progress |   |
|   | Select an Option 🔹                                             | L        |                  |                 |   |
|   | Map<br>v to Full Name                                          | l        | Admin Message    | SMS             |   |
|   | Map More Fields                                                | I.       |                  |                 |   |
|   | And match Individuals based on                                 |          |                  |                 |   |
|   | Name •                                                         |          | Present In Group |                 |   |
| + | And                                                            | •        | +                | - Add Action    |   |