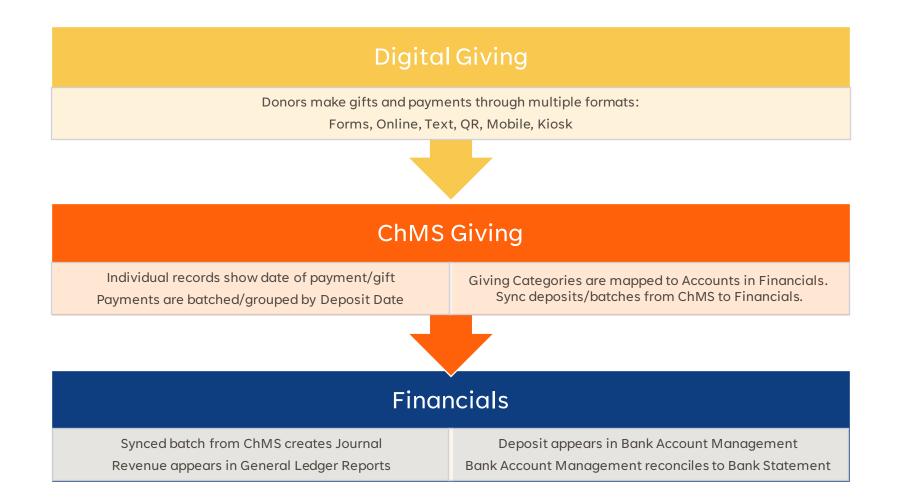

#### **Digital Giving**

Donors make gifts and payments through multiple formats:

Forms, Website, Text, QR, Mobile, Kiosk

• Payments are batched by deposit

• The Batch Report tab indicates which batches have or have not been Synced to the Financials

# **Financials Bank Reconciliation**

- Deposit appears in **Bank Account** ٠ Management ready to be reconciled.
- This deposit will match the deposit on the Bank Statement.

|         |          |           | Show transactions through: |    |
|---------|----------|-----------|----------------------------|----|
|         |          |           | Deposits                   |    |
| Item #  | Amount   | Date      | Description                |    |
| 9000127 |          | 3/7/2021  | CN Entries                 | -  |
| 9000128 |          | 3/7/2021  | CN Entries                 |    |
| 9000130 |          | 3/7/2021  | CN Entries                 |    |
| 9000131 |          | 3/7/2021  | CN Entries                 |    |
| 9000132 |          | 3/14/2021 | CN Entries                 |    |
| 9000133 |          | 3/14/2021 | CN Entries                 |    |
| 9000134 |          | 3/14/2021 | CN Entries                 |    |
| 9000135 | -        | 3/14/2021 | CN Entries                 |    |
| 9000138 | \$300.50 | 3/16/2021 | CN Entries                 | J. |
| 9000136 | -        | 3/21/2021 | CN Entries                 |    |
| 9000137 |          | 3/21/2021 | CN Entries                 | -  |