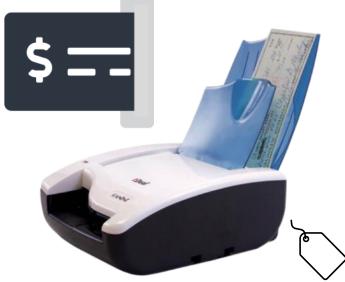

# Automated Check Deposit

Coming Soon!

Want to save even more time... and your sanity? Automated Check Deposit lightens your load on manually entered tasks you complete on a weekly basis. Easily scan your paper checks into a web-based portal and sit back while they deposit into your bank account without a trip to your bank!

•Your online giving account does the heavy lifting of reporting for you – checks will appear on the Transaction Report and the Donor Record.

•Once your checks are funded, deposit reporting will be made available to reconcile with your bank statement.

•Eliminate transit of checks to and from the bank by staff or volunteers

Additional Fees Apply